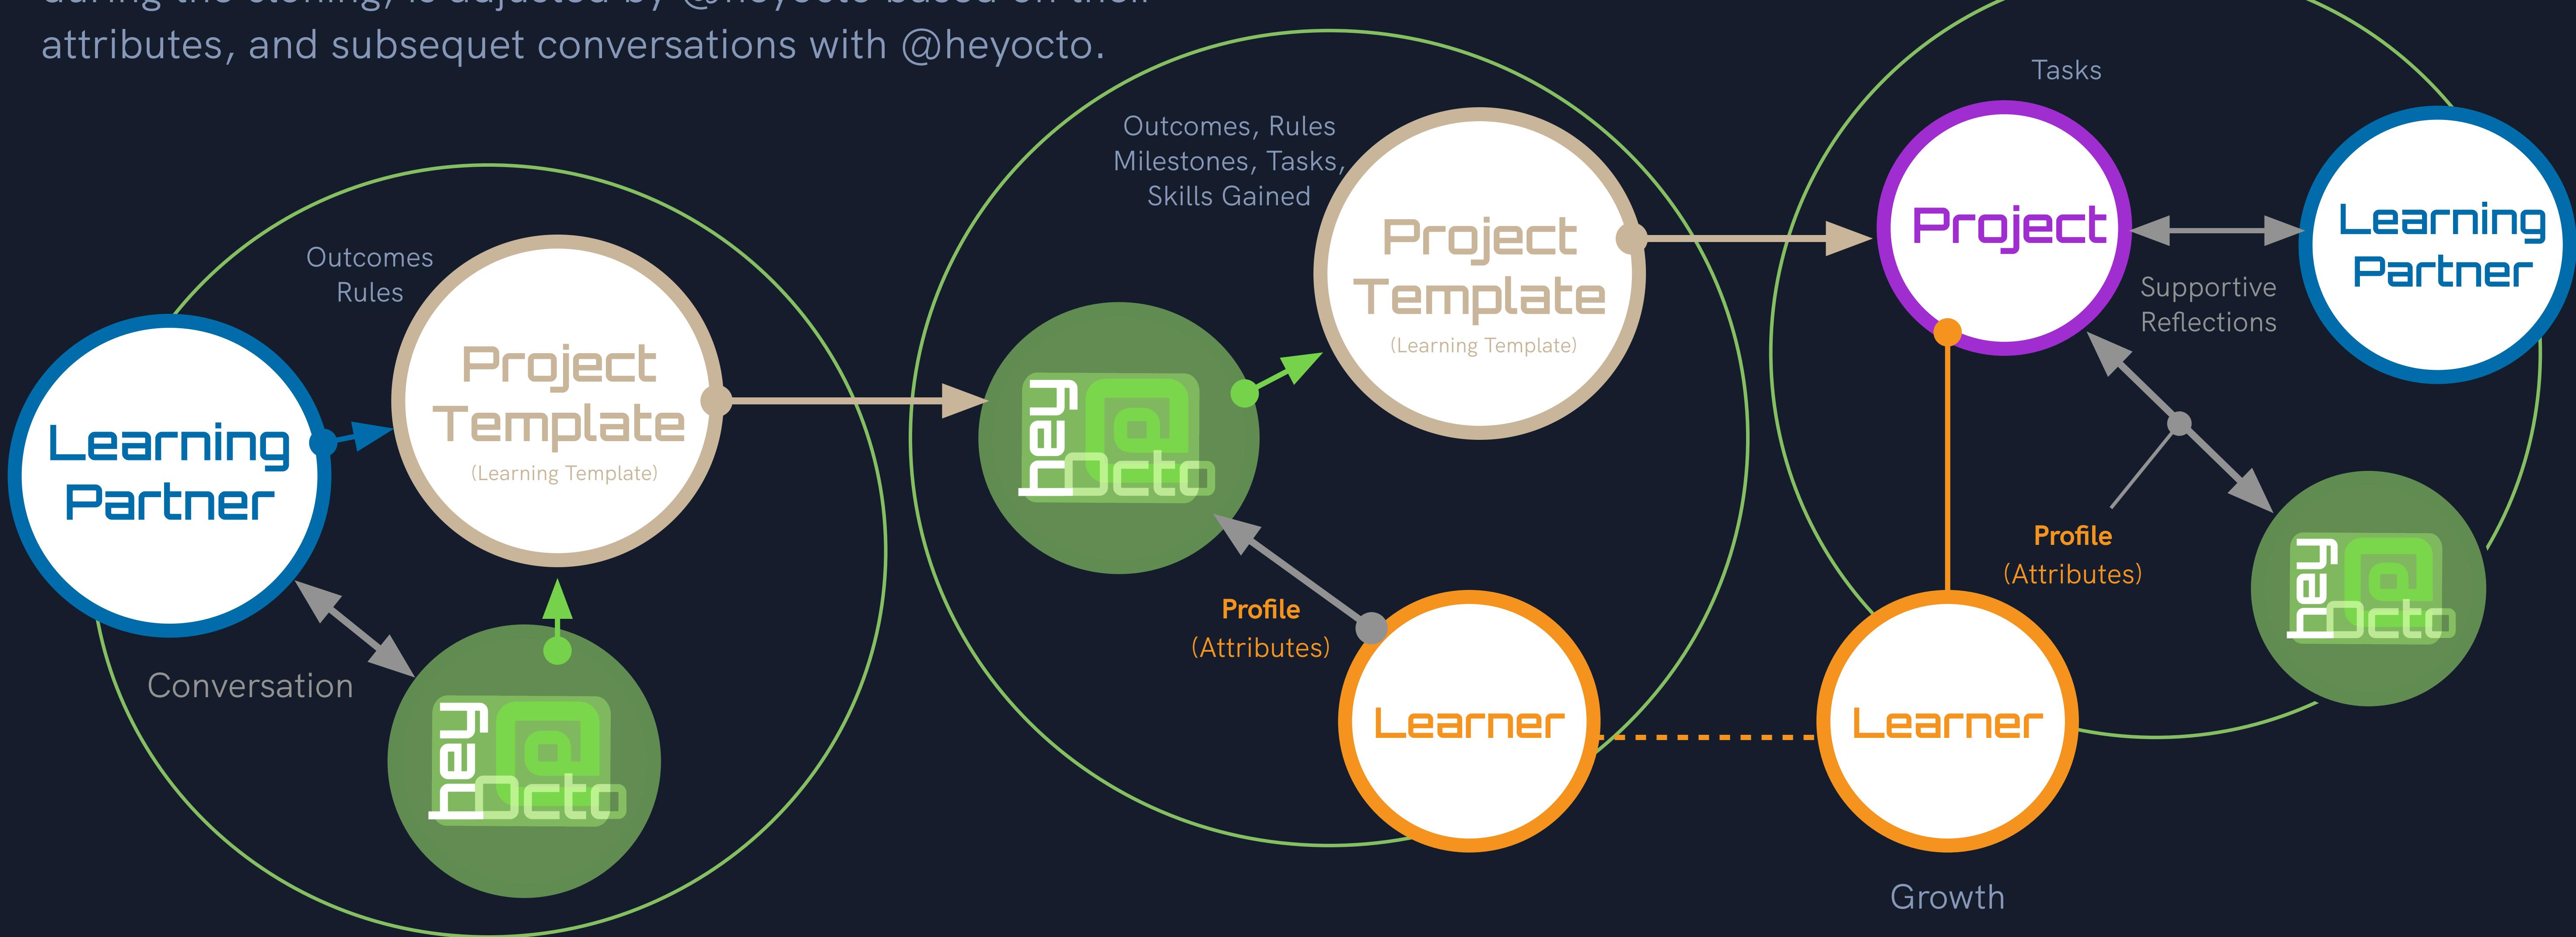

## @heyOcto Assistance

Project templates can be initiated by the learning partner or the learner, with assistance from @heyocto.

A learning partner, can get up a base template that according outcomes, rules

In City of the second of the s

A learning partner, can set up a base template that coversthe outcomes, rules, resources, support-items, skills required & gained.

A learner, they can clone a project from a base template that, during the cloning, is adjusted by @heyocto based on their

1 | Create Base Template Setup

2 | Create Template & Project for Learner based on their Attributes e.g. Age, Intersects, Skills etc & the Base Template.

3 Do Project